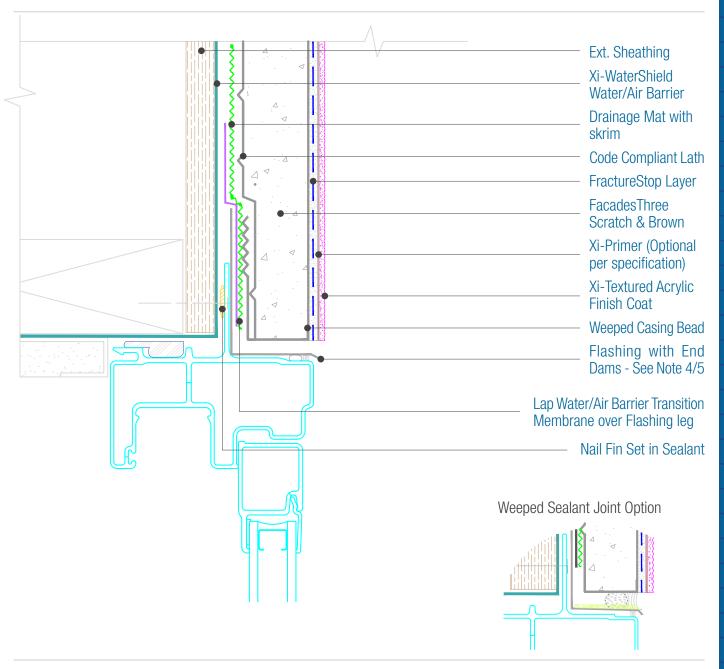

## FacadesThree IronClad Assembly Nail Fin Window Head

Date. 06-15-2021 | Detail. F3IC.II.1 v1

## NOTES:

- 1. FXI WaterShield transition and accessory products and installation can be found in the project specifications, product datasheets and the WaterShield Details.
- 2. Attach penetrations to structural member.
- 3. Provide Air Tight seals at all penetrations.
- 4. Responsibility of the flashing is not necessarily that of the plastering contractor and should be denoted in the contract documents.
- 5. Flashing must be installed with End Dams and be completely watertight